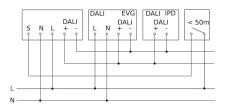

|
| Interconnection via             | Bluetooth, DALI bus                                                                                                 |
| Product category                | Presence detector                                                                                                   |

Subject to technical modifications

#### Presence detector - Professional Line

## **True Presence**

DALI-2 APC - surface EAN 4007841 057954 Article number 057954



#### **Detection Zone**



Possible mounting height: 2,00 m - 12,00 m

Orange: True Presence

Black: movement and presence

## Master circuit diagram



## **Dimension Drawing**



## Master/slave interconnection circuit diagram