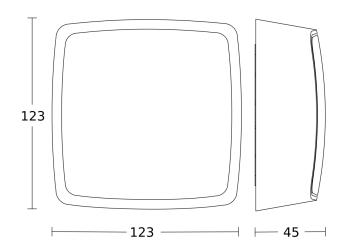

## **Technical specifications**

| Dimensions (L x W x H)  | 45 x 123 x 123 mm                                                                                                                                                                                                                                                                                                         |
|-------------------------|---------------------------------------------------------------------------------------------------------------------------------------------------------------------------------------------------------------------------------------------------------------------------------------------------------------------------|
| With motion detector    | Yes                                                                                                                                                                                                                                                                                                                       |
| Manufacturer's Warranty | 5 years                                                                                                                                                                                                                                                                                                                   |
| Settings via            | Bluetooth                                                                                                                                                                                                                                                                                                                 |
| With remote control     | No                                                                                                                                                                                                                                                                                                                        |
| Version                 | DALI-2 APC - surface                                                                                                                                                                                                                                                                                                      |
| PU1, EAN                | 4007841057954                                                                                                                                                                                                                                                                                                             |
| Туре                    | Presence detector                                                                                                                                                                                                                                                                                                         |
| Application, place      | Indoors                                                                                                                                                                                                                                                                                                                   |
| Application, room       | classroom, lecture hall, one-person office, open-plan office, high-bay warehouse, production facilities, conference room / meeting room, hotel room, care room, duty room, recreation room, dining hall / staff restaurant, changing room, kitchenette, sports hall, reception / lobby, WC / washroom, warehouse, Indoors |

## **Dimension Drawing**