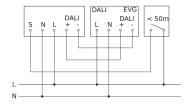

|
| Type of interconnection         | Master/slave                                                                                                        |
| Interconnection via             | Bluetooth, DALI bus                                                                                                 |
| Product category                | Presence detector                                                                                                   |

Subject to technical modifications

#### Presence detector - Professional Line

## **True Presence**

DALI-2 APC - surface EAN 4007841 057954 Article number 057954



#### **Detection Zone**



Possible mounting height: 2,00 m - 12,00 m

Orange: True Presence

Black: movement and presence

## Master circuit diagram



## **Dimension Drawing**



## Master/slave interconnection circuit diagram