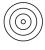

#### **Detection Zone**

Possible mounting height: 2,00 m - 12,00 m

Orange: True Presence

Black: movement and presence