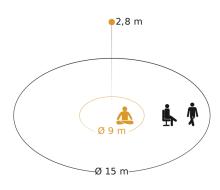

#### **Detection Zone**

Possible mounting height: 2,00 m - 12,00 m

Orange: True Presence

Black: movement and presence

| HF-system                                     | 7,2 GHz                                                                                           |
|-----------------------------------------------|---------------------------------------------------------------------------------------------------|
| Detection                                     | also through glass, wood and stud walls                                                           |
| Detection angle                               | 360 °                                                                                             |
| Angle of aperture                             | 160 °                                                                                             |
| Sneak-by guard                                | Yes                                                                                               |
| Capability of masking out individual segments | No                                                                                                |
| Electronic scalability                        | Yes                                                                                               |
| Mechanical scalability                        | No                                                                                                |
| Reach, radial                                 | Ø 15 m (177 m²)                                                                                   |
| Reach, tangential                             | Ø 15 m (177 m²)                                                                                   |
| Reach, presence                               | Ø 15 m (177 m²)                                                                                   |
| True Presence reach                           | Ø 9 m (64 m²)                                                                                     |
| Transmitter power                             | < 1 mW                                                                                            |
| Functions                                     | Selecting programmed lighting scenarios, Semi-/fully automatic, Constant-lighting control ON-OFF, |

## **Technical specifications**

| Colour                                      | white                                             |
|---------------------------------------------|---------------------------------------------------|
| Colour, RAL                                 | 9003                                              |
| Includes corner wall mount                  | No                                                |
| Installation site                           | ceiling                                           |
| Installation                                | Surface wiring, Ceiling                           |
| IP-rating                                   | IP54                                              |
| Ambient temperature                         | from -20 up to 50 °C                              |
| Material                                    | Plastic                                           |
| Mains power supply                          | 220 – 240 V / 50 – 60 Hz                          |
| Number of Dali users                        | 64                                                |
| Steuerausgang, Dali                         | Broadcast 64 electronic ballasts /<br>Addressable |
| Technology, sensors                         | High frequency, Light sensor                      |
| Mounting height                             | 2,00 – 12,00 m                                    |
| Mounting height max.                        | 12,00 m                                           |
| Optimum mounting height                     | 2,8 m                                             |
| Montagehöhe max. True Presence<br>Erfassung | 4,00 m                                            |